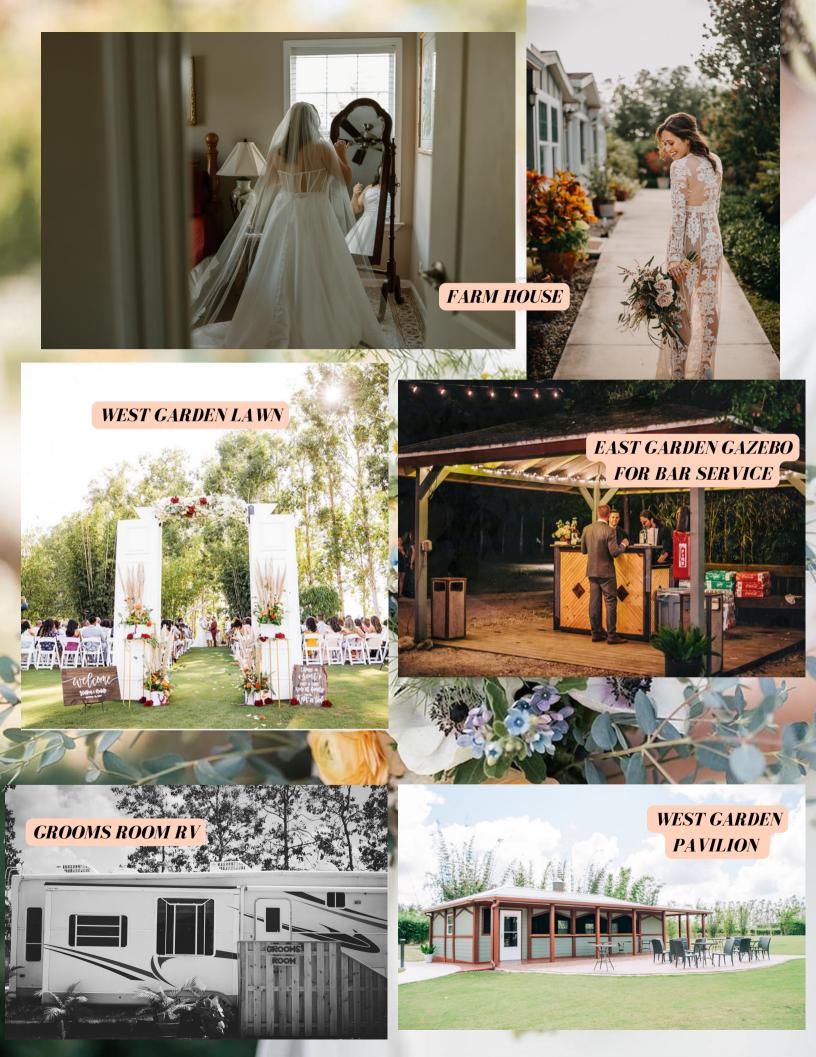

## \* CHOOSE BETWEEN TWO POPULAR CEREMONY AREAS:

- WEST GARDEN: 3/4 ACRE DELUXE GOLF GREEN STYLE LAWN
- EUCALYPTUS LANE: 85 FT TALL TREES CREATE A CATHEDRAL-LIKE AMBIANCE
- \* LARGE GAZEBO
- \* WHITE LIFETIME FOLDING CHAIRS
- \* OPTIONAL ESTATE DOOR FOR ENTRY

The Automation of the Anthenia the Anthenia

- \* GARDEN PARTY PAVILION -800 SQ. FT WITH PORCH
- \* BRIDAL SUITE- 2 ROOMS + 1 FULL BATHROOM + LOUNGE AREA
- \* GROOM'S ROOM RV
- \* REHEARSALTIME-2HRS (BY APPOINTMENT)

## WEST GARDEN LAWN & GAZEBO

**EUCALYPTUS LANE** 

## **<u>RECEPTION</u>**

- \* EAST GARDEN VENUE: SCREENED 3,100 SQ. FT POLE BARN W/FOOD SERVICE AREA \* DELUX FARM STYLE WOODEN TABLES 6'X3' SEATS 6 GUESTS
- \* CHIAVARI CHAIRS (TWO COLOR OPTIONS)
- \* TABLE SETTINGS: RUNNER, NAPKINS, GOLD CHARGERS, CHINA, AND FLATWARE
- \* BEVERAGE GLASSES: WINE, CHAMPAGNE, AND WATER
- \* WALK-IN COOLER FOR FLOWERS, FOOD, DRINKS, ETC.
- \* GAZEBO FOR BAR SERVICE
- \* RESTROOM-A/C BUILDING: 3(M) X3(W) X 1 UNI + ADA COMPLIANT
- \* (5) 6FT TABLES WITH LINENS FOR CAKE, GIFTS, AND BUFFET
- \* PROFESSIONAL WAIT STAFF
- \* LICENSED OUTSIDE CATERING ALLOWED